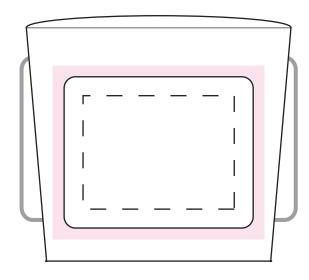

## NOTES

Sticker Size: 50mmW x 40mmH Bleed 3mm (56mmW x 46mmH) Safe Print Area: 40mmW x 30mmH

> When artwork is printed, there can be movement of up to 3mm

Image Impression Only NOT to Scale

## : CC042F **Product Code**

Description 2x 50g of Mix Lollies in Cardboard Noodle box (wire handle) **Packaging** Confectionery in cello bag placed in CARDBOARD noodle box

Order#

Company Name

Contact

Sticker Size 50mmW x 40mmH